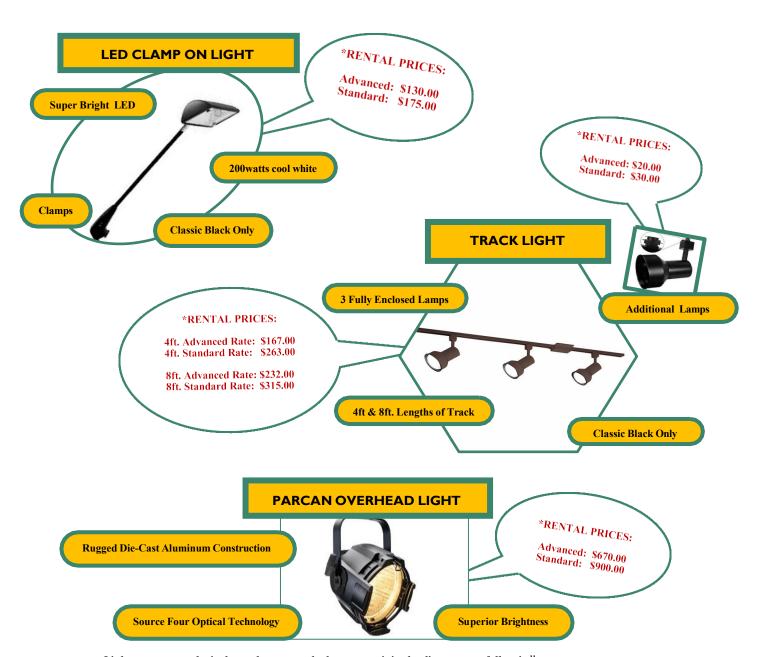

think the most important aspect of the marketing strategy is the lighting. To help draw visitors and business to your booth we are pleased to offer two new lighting products available for rental: Skanda LED Clamp on Light, the Nora Track Light and PARCAN Overhead Light. The clamp on lights are useful if you are trying to create smaller spotlights on specific posters, the track lights are useful if you are trying to highlight specific products within your booth and our PARCAN Overhead Light is useful if you want to add additional overhead lighting to your booth or spotlight a hanging sign, etc.

With these ideas in mind, we think you'll be better able to market your product or service and attract attention!

#### \*RENTAL PRICE INCLUDES POWER, INSTALLATION/DISMANTLE AND A ONE-TIME FOCUS\*



Light attracts people, it shows the way, and when we see it in the distance, we follow it. "Ricardo Legorreta - architect



# EXHIBITOR AUDIO VISUAL SERVICE ORDER FORM

(PLEASE READ TERMS AND CONDITIONS ATTACHED)

#### IF PAYING BY CHECK RETURN THIS FORM TO:

PCCA/ASM Order Processing 1101 Arch Street Philadelphia, PA 19107 Inquiries only: 215-418-2190

Email: <u>exhibitorservices@paconvention.com</u>

**ABAI 2024** 

ADVANCED DEADLINE DATE: May 1st, 2024

| Exhibiting Firm:        |      | Booth No.: |      |  |  |
|-------------------------|------|------------|------|--|--|
| Billing Address:        |      | Ev         | ent: |  |  |
| City:                   |      | State:     | Zip: |  |  |
| Exhibitor Contact Name: |      | Ti         | tle: |  |  |
| Phone:                  | Fax