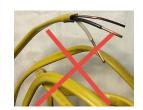

# PCC Electrical Safety Standards For Exhibit Booths

AN MANAGED FACILITY

All exhibitors must use hard or extra hard cords as per National Electrical Code Standards. Cords must be UL listed, 12 AWG, and grounded. Exhibitors can run the cord along the drape line of their booth. An electrician is needed to distribute the power under the floor or to a certain location other than the drape line. Any cords that are smaller than 12 gauge or ungrounded along with ramps or cord coverings of any sort are prohibited within the booth.

Cords are available to rent through our Exhibitor Services Department.

Any/all wiring that may need to be spliced onsite must be done by a PCC electrician. These connections must also be in a box per the National Electrical Codes standards.