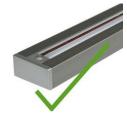

All track lights **must** have a capped end. An Opened-ended track is considered a live wire and a hazard, especially when attached to metal booth pipe & drape. All lighting fixtures must be UL listed and listed/labeled for its intended use as per National Electrical Code standards.

Caps are available for purchase through our Exhibitor Services Department.

Separately derived power systems are **PROHIBITED** to be used in the building.