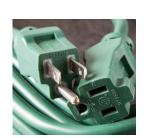

#### As an exhibitor, can I run my own cords in my booth?

- An exhibitor can run cords without booth size limitation along the drape line or behind a display.
- All exhibitor extension cords must be grounded 3-wire 12-gauge UL listed approved cords.
- Taping across the floor is not permitted. Any cords installed under flooring will be installed by show labor (electricians).

# PCC Electrical Safety Standards For Exhibit Booths

AN MANAGED FACILITY

All exhibitors must use hard or extra hard cords as per National Electrical Code Standards. Cords must be UL listed, 12 AWG, and grounded. Exhibitors can run the cord along the drape line of their booth. An electrician is needed to distribute the power under the floor or to a certain location other than the drape line. Any cords that are smaller than 12 gauge or ungrounded along with ramps or cord coverings of any sort are prohibited within the booth.