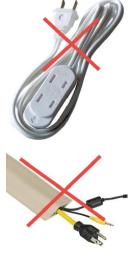

# PCC Electrical Safety Standards For Exhibit Booths

AN MANAGED FACILITY

All exhibitors must use hard or extra hard cords as per National Electrical Code Standards. Cords must be UL listed, 12 AWG, and grounded. Exhibitors can run the cord along the drape line of their booth. An electrician is needed to distribute the power under the floor or to a certain location other than the drape line. Any cords that are smaller than 12 gauge or ungrounded along with ramps or cord coverings of any sort are prohibited within the booth.

Cords are available to rent through our Exhibitor Services Department.

Any/all wiring that may need to be spliced onsite must be done by a PCC electrician. These connections must also be in a box per the National Electrical Codes standards.

All track lights **must** have a capped end. An Opened-ended track is considered a live wire and a hazard, especially when attached to metal booth pipe & drape. All lighting fixtures must be UL listed and listed/labeled for its intended use as per National Electrical Code standards.

Caps are available for purchase through our Exhibitor Services Department.

Separately derived power systems are **PROHIBITED** to be used in the building.